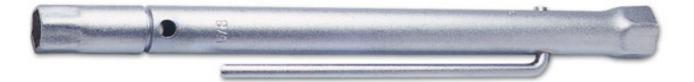

## LASER®

A traditional double ended box spanner for 16mm and 21mm spark plugs with a detachable L-bar for additional leverage and plug sizes etched on the tool for easy identification. Long reach tool (300mm), ideal for deep seated spark plugs, with a rubber retaining insert for secure spark plug removal.

## **Additional Information**

- Double-ended, 16mm & 21mm single Hex (6pt) spark plug spanner. 305mm long.
- Outside diameter: 22.2mm; inside depth: 10.1mm.
- · Long reach tool for deep-seated spark plugs.
- Detachable L-bar for extra leverage; bar length: 155mm, bar diameter: 6.7mm.
- T-bar spark plug spanners also available, please see Laser Part Nos. 0246 (16mm), 5908 (18mm) & 0247 (21mm).